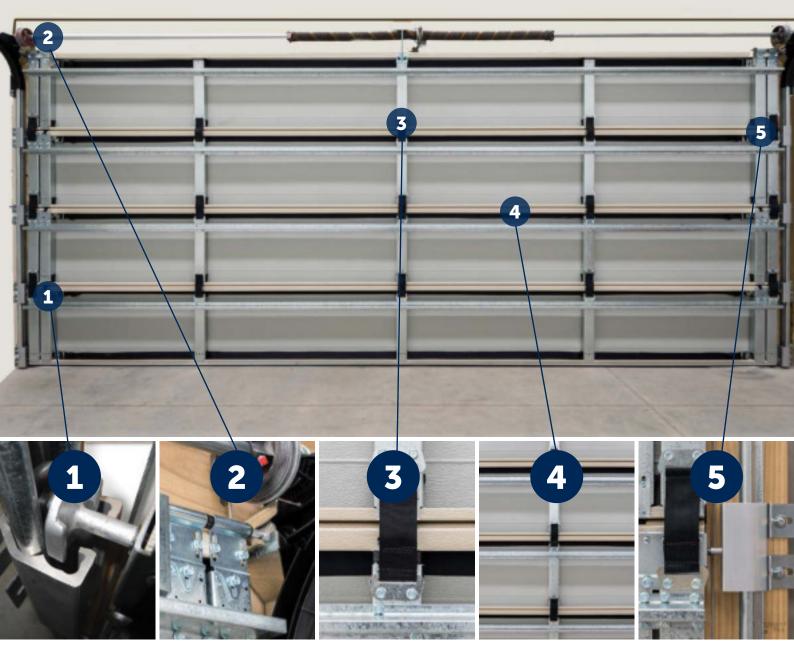

#### **C2V2 FEATURES**

- Our unique C2V2 roller has an integrated wind locking disc that engages with the heavy-duty track retainer, locking the door roller into the tracks hence preventing it from pulling out of the track in cyclonic winds.
- Centurion's design features a windlock style retainer for the top panel and roller, the only door available with this feature.
- Centurion's patent-pending high tenancy polyester belt system retains the panel from separation in the event of cyclonic winds. Each of these retainers carries a 2000kg load rating.

- This polyester belt system runs the full width of each panel and is connected to the door rollers. As the door flexes during wind loading, the belt system helps to form an impenetrable connection between the door and the building.
- Centurion's unique patent pending track retainer is manufactured from heavy-duty 6060 aluminium extrusion offering superior strength and durability.