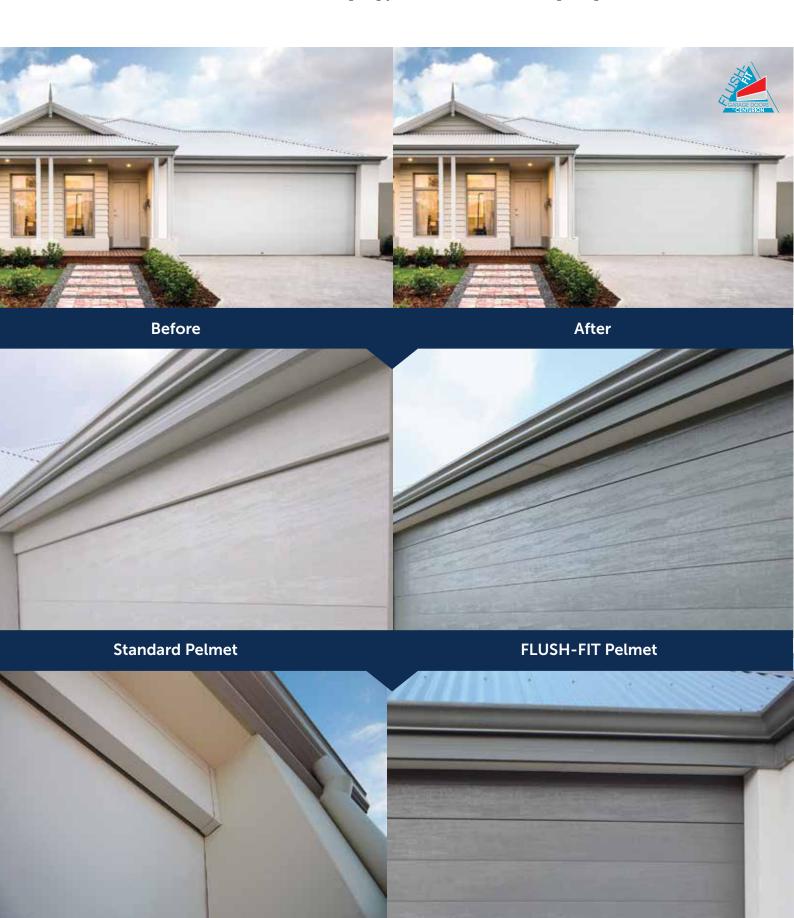

## WE'RE ALL ABOUT THE RANGE

Our New FLUSH-FIT Pelmet System integrates into the front face of the door providing a beautiful seamless appearance. Combined with our TUFF-TRACK System, the pelmet height is reduced and only a single horizontal track is required providing a neat, uncluttered installation. Optional FLUSH-FIT rebate mouldings incorporate the Pelmet System into the building, eliminating interference with eave mouldings (only available on new construction).

## 

We are renowned as "The Industry Innovators" and our latest innovation builds on this reputation, with an exciting NEW Track & Pelmet System destined to revolutionise the way garage doors are installed. Our NEW fully integrated FLUSH-FIT Pelmet System forever does away with "tacked on" pelmets that have always looked like an after thought. "Street Appeal" can have a huge impact on the value of a home. FLUSH-FIT pelmets integrate with the door, enhancing the elevation and street appeal of the home.