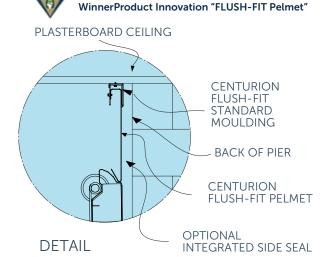

## WE'RE ALL ABOUT THE RANGE

Our New FLUSH-FIT Pelmet System integrates into the front face of the door providing a beautiful seamless appearance. Combined with our TUFF-TRACK System, the pelmet height is reduced and only a single horizontal track is required providing a neat, uncluttered installation. Optional FLUSH-FIT rebate mouldings incorporate the Pelmet System into the building, eliminating interference with eave mouldings (only available on new construction).

2015 HIA Western Australian Housing Awards

Centurion have developed a range of PVC ceiling channels to integrate the FLUSH-FIT Pelmet System into all construction methods.