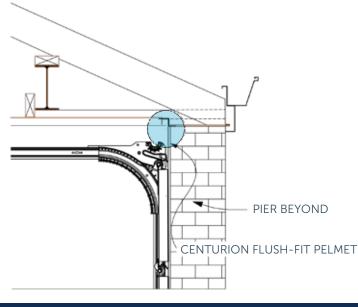

## WE'RE ALL ABOUT THE RANGE

Our New FLUSH-FIT Pelmet System integrates into the front face of the door providing a beautiful seamless appearance. Combined with our TUFF-TRACK System, the pelmet height is reduced and only a single horizontal track is required providing a neat, uncluttered installation. Optional FLUSH-FIT rebate mouldings incorporate the Pelmet System into the building, eliminating interference with eave mouldings (only available on new construction).

2015 HIA Western Australian Housing Awards

Centurion have developed a range of PVC ceiling channels to integrate the FLUSH-FIT Pelmet System into all construction methods.