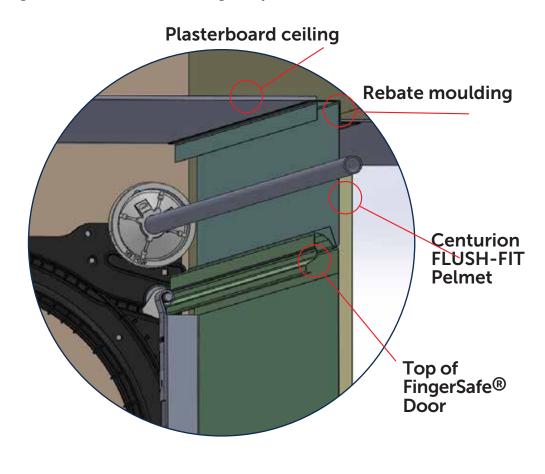

## WE'RE ALL ABOUT THE RANGE

Our New FLUSH-FIT Pelmet System integrates into the front face of the door providing a beautiful seamless appearance. Combined with our TUFF-TRACK System, the pelmet height is reduced and only a single horizontal track is required providing a neat, uncluttered installation. Optional FLUSH-FIT rebate mouldings incorporate the Pelmet System into the building, eliminating interference with eave mouldings (only available on new construction).

2015 HIA Western Australian Housing Awards

Centurion have developed a range of PVC ceiling channels to integrate the FLUSH-FIT Pelmet System into all construction methods.