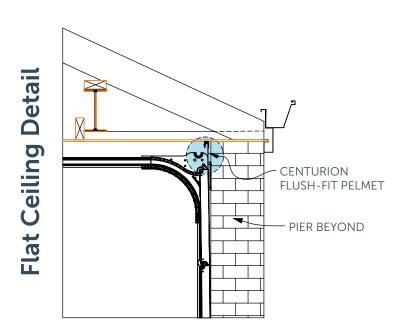

## WE'RE ALL ABOUT THE RANGE

Our New FLUSH-FIT Pelmet System integrates into the front face of the door providing a beautiful seamless appearance. Combined with our TUFF-TRACK System, the pelmet height is reduced and only a single horizontal track is required providing a neat, uncluttered installation. Optional FLUSH-FIT rebate mouldings incorporate the Pelmet System into the building, eliminating interference with eave mouldings (only available on new construction).

2015 HIA Western Australian Housing Awards

Centurion have developed a range of PVC ceiling channels to integrate the FLUSH-FIT Pelmet System into all construction methods.