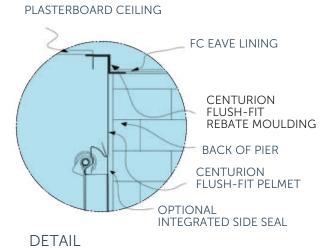

## WE'RE ALL ABOUT THE RANGE

Our New FLUSH-FIT Pelmet System integrates into the front face of the door providing a beautiful seamless appearance. Combined with our TUFF-TRACK System, the pelmet height is reduced and only a single horizontal track is required providing a neat, uncluttered installation. Optional FLUSH-FIT rebate mouldings incorporate the Pelmet System into the building, eliminating interference with eave mouldings (only available on new construction).

2015 HIA Western Australian Housing Awards

Centurion have developed a range of PVC ceiling channels to integrate the FLUSH-FIT Pelmet System into all construction methods.