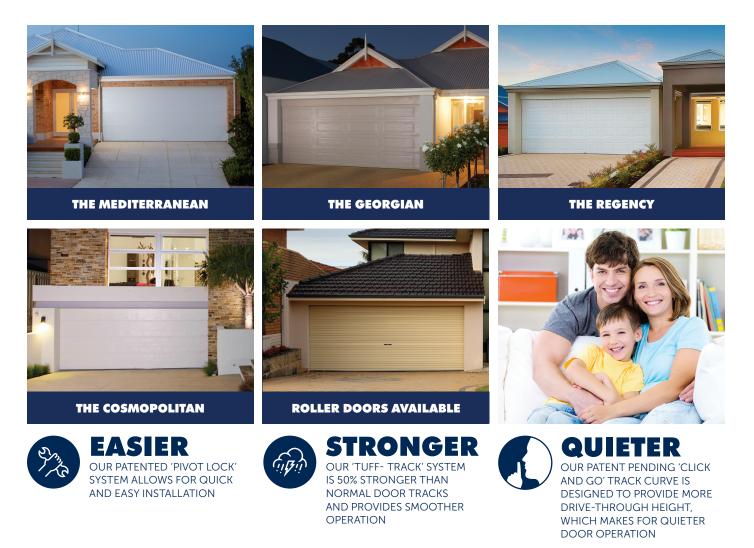

### **CENTURION'S QUICK-FIT SECTIONAL DOOR**

Our team of experienced engineers have combined all of our most innovative patent and patent-pending features to produce a premium product in both function and style. Our Quick-Fit Sectional Door is the culmination of over 10,000 hours of research and development, delivering a sectional door that is stronger, quieter and faster to install. Made from genuine BlueScope Steel and available in a wide range of colours and styles, Centurion's Quick-Fit Sectional Door is set to reinvent the garage door industry.