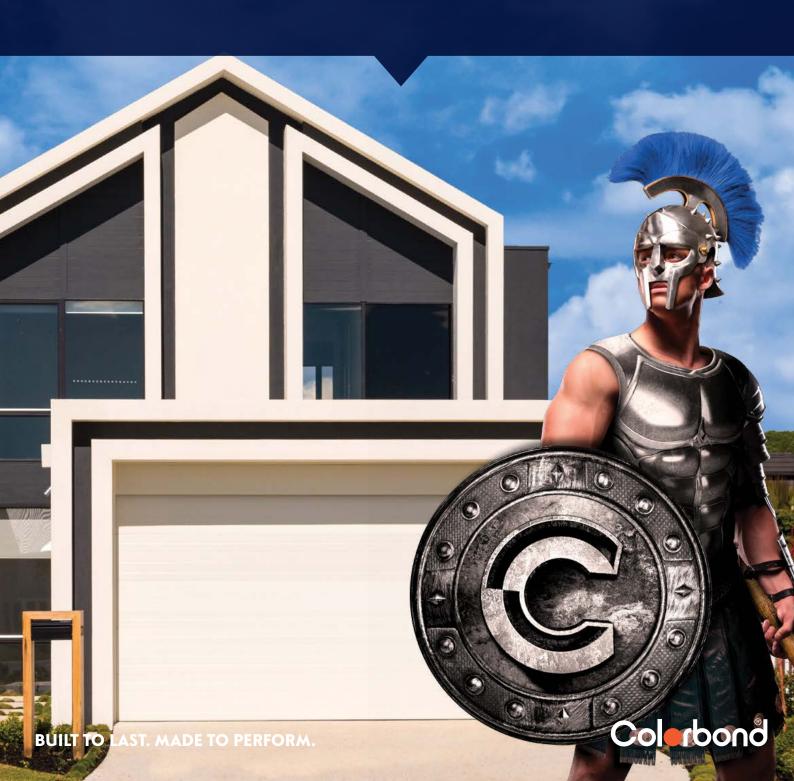

# INTRODUCING THE SOVEREIGN SERIES. CENTURION'S STYLISH NEW SECTIONAL GARAGE DOOR.

The engineers behind Centurion Garage Doors have created a Sectional Garage Door that will change the way you look at your home. The Sovereign Series' smooth finish panel delivers a clean, crisp look to instantly modernise your home's façade. Manufactured from genuine Australian-made BlueScope Steel, Sovereign Series is made using a higher grade steel that is not only stronger but over 30% thicker than normal garage doors. This feature adds a new level of strength and durability to ensure that the Sovereign Series is a premium