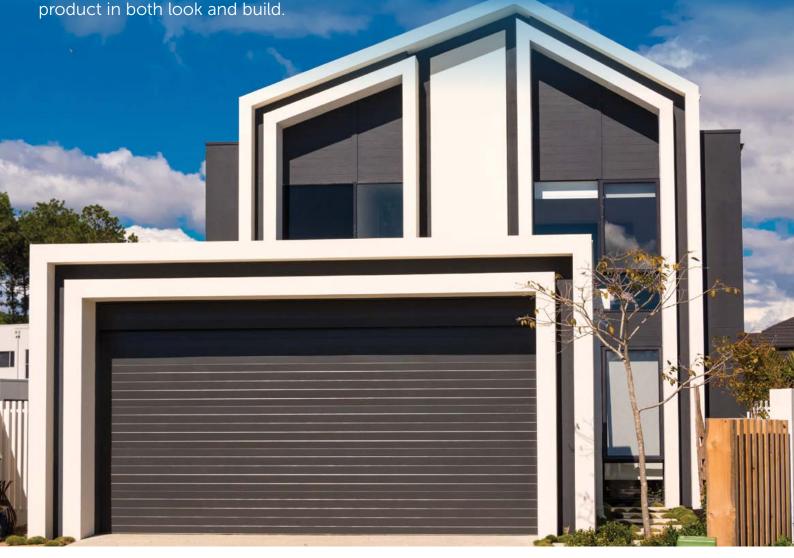

# INTRODUCING THE SOVEREIGN SERIES. CENTURION'S STYLISH NEW SECTIONAL GARAGE DOOR.

The engineers behind Centurion Garage Doors have created a Sectional Garage Door that will change the way you look at your home. The Sovereign Series' smooth finish panel delivers a clean, crisp look to instantly modernise your home's façade. Manufactured from genuine Australian-made BlueScope Steel, Sovereign Series is made using a higher grade steel that is not only stronger but over 30% thicker than normal garage doors. This feature adds a new level of strength and durability to ensure that the Sovereign Series is a premium