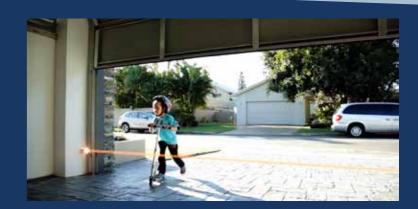

#### **OBSTACLE DETECTION SYSTEM**

Our OBSTACLE DETECTION SYSTEM can immediately detect an obstruction by transmitting a light beam across the width of the garage door opening. If the beam is broken, the garage door will reverse its direction before impacting the obstruction.