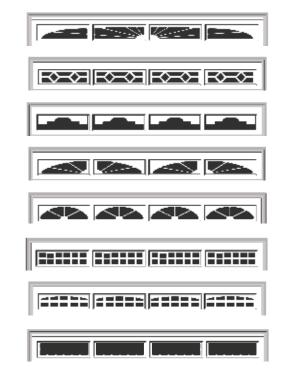

## **UPGRADE TO WINDOWS**

Let the sun shine into your garage. With 16 different window designs to choose from, you can achieve the exact look you want for your home facade!

All of our windows are available in your choice of Clear or Grey tinted Perspex as an optional extra for your sectional COLORBOND® garage door.