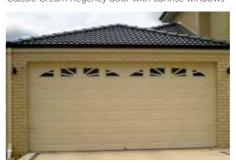

#### **GEORGIAN DESIGN**

Classic Cream Regency door with Sunrise windows

Surfmist Regency door with Stockton windows

Shale Grey Georgian door with Stockton windows