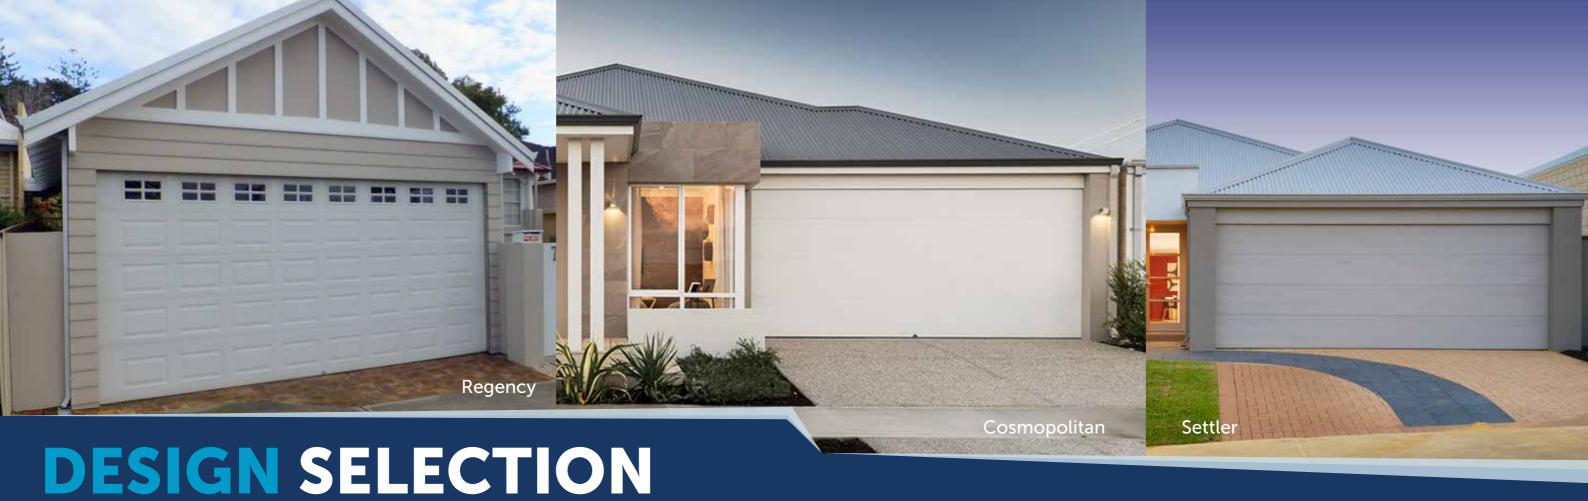

#### **REGENCY DESIGN**

WATERTON

RUSHTON

SUNRISE

SHERWOOD

STOCKTON

CASCADE

PLAIN

#### **GEORGIAN DESIGN**

Classic Cream Regency door with Sunrise windows

Surfmist Regency door with Stockton windows

Shale Grey Georgian door with Stockton windows