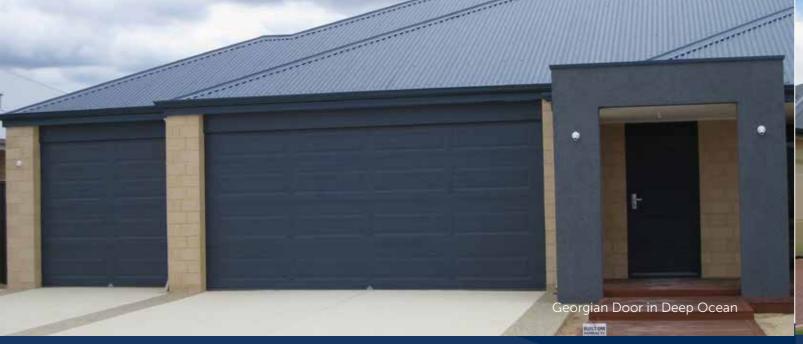

#### **GEORGIAN DESIGN**

Classic Cream Regency door with Sunrise windows

Surfmist Regency door with Stockton windows

Shale Grey Georgian door with Stockton windows