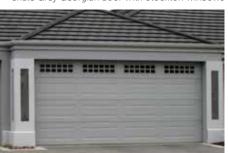

#### **GEORGIAN DESIGN**

Classic Cream Regency door with Sunrise windows

Surfmist Regency door with Stockton windows

Shale Grey Georgian door with Stockton windows