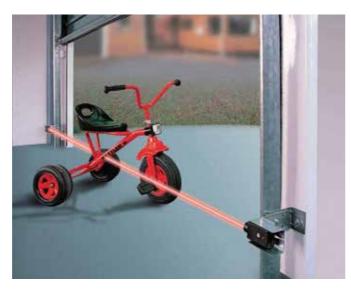

#### **OBSTACLE DETECTION SYSTEM**

Our OBSTACLE DETECTION SYSTEM can immediately detect an obstruction by transmitting a light beam across the width of the garage door opening. If the beam is broken, the garage door will reverse its direction before impacting the obstruction.