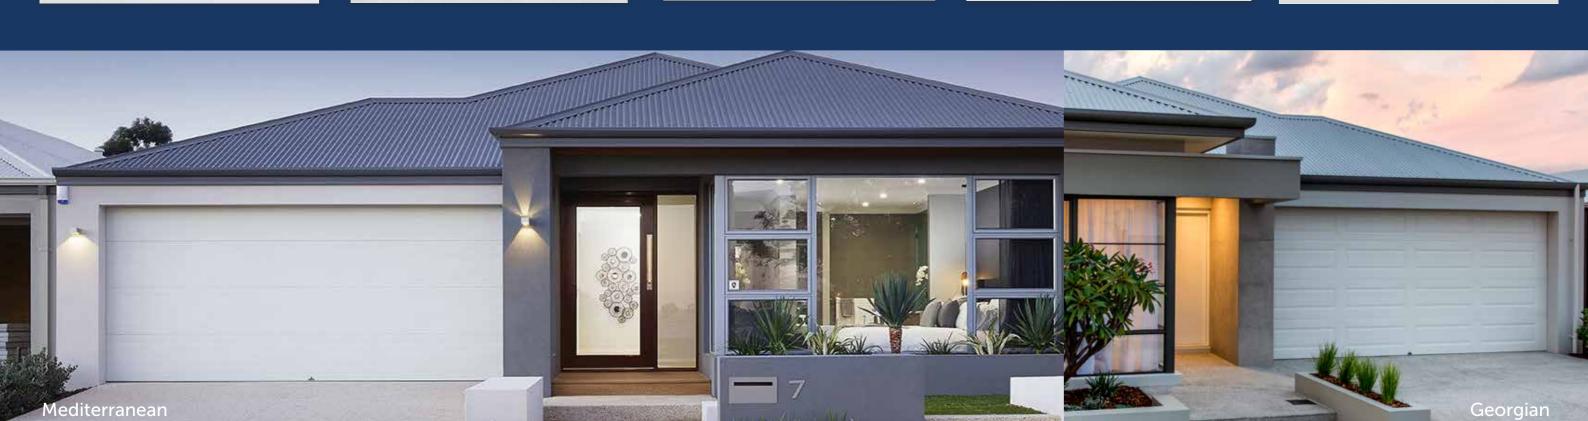

#### **GEORGIAN DESIGN**

Classic Cream Regency door with Sunrise windows

Surfmist Regency door with Stockton windows

Shale Grey Georgian door with Stockton windows