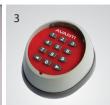

#### PENERS AND OPTIONAL

- Avanti Euro-Drive Dual Power Supply
- 2. Obstacle Detection 333. 3. Digital Wireless Keypad 4. Extra Hand Transmitters Obstacle Detection System (O.D.S)