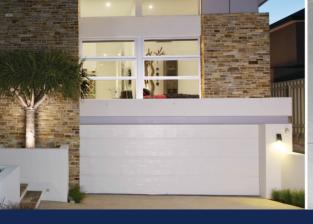

REGENCY

THE COSMOPOLITAN

OPTIONAL UPGRADE WINDOWS Available in clear or grey tint