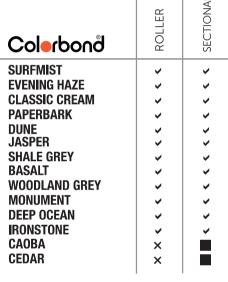

## Colerbond COLOUR RANGE

**EVENING HAZE ®** 

CLASSIC CREAMTM

**PAPERBARK**®

**DUNE**®

**BASALT** TM

**SHALE GREY** TM

**DEEP OCEAN ®** 

**IRONSTONE** ®

**WOODLAND GREY ®** 

**MONUMENT** ®

**CEDAR** ®

CAOBA ®

The COLORBOND® steel colour swatches and images shown have been reproduced to represent actual product colours as accurately as possible. However, we recommend checking your chosen colour against an actual sample of the product before purchasing, as varying light conditions and limitations of the printing process may affect colour tones. To determine the most suitable material for your project, please contact Centurion Garage Doors or an authorised Centurion Garage Doors representative in your area. COLORBOND® and a colour names are registered trademarks of BlueScope Steel Limited. The Colour names are trademarks of BlueScope Steel Limited. Centurion Garage Doors logo and the word Centurion are registered trademarks of Centurion Garage Doors Pty Ltd.