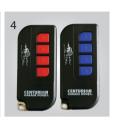

#### PENERS AND OPTIONAL

- Avanti Euro-Drive Dual Power Supply
- 2. Obstacle Detection 333. 3. Digital Wireless Keypad 4. Extra Hand Transmitters Obstacle Detection System (O.D.S)