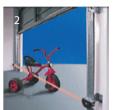

#### PENERS AND OPTIONAL

- Avanti Euro-Drive Dual Power Supply
- 2. Obstacle Detection 333. 3. Digital Wireless Keypad 4. Extra Hand Transmitters Obstacle Detection System (O.D.S)