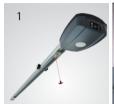

#### PENERS AND OPTIONAL

- Avanti Euro-Drive Dual Power Supply
- 2. Obstacle Detection 333. 3. Digital Wireless Keypad 4. Extra Hand Transmitters Obstacle Detection System (O.D.S)