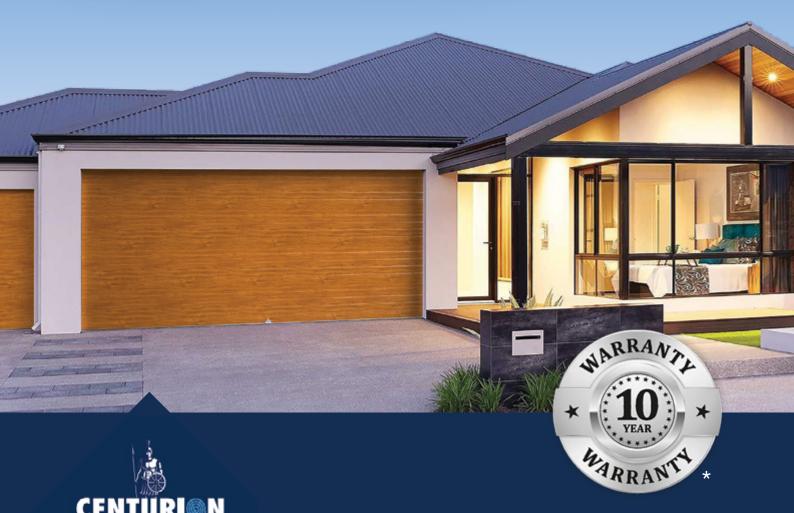

## COLOUR CHOICE, STYLISH SELECTION

The pre-painted steel finish will suit any high-end architecture and deliver superior performance against Australia's harsh elements.

You can choose a modern, textured timber look with an inspiring new range of finishes available to suit any design or style.

TimbaLook has all of the upsides and none of the downsides of a real timber garage door. The innovative alternative is:

- Made from precoated coil that mimics the look of timber
- Available in 8 colours and patterns unique to Centurion
- The result of technology new to Australia
- Precoated prior to roll forming to provide a consistent finish
- Now available in ALL four Centurion styles including Regency and Georgian
- Backed by a 10 year industry leading warranty\*.