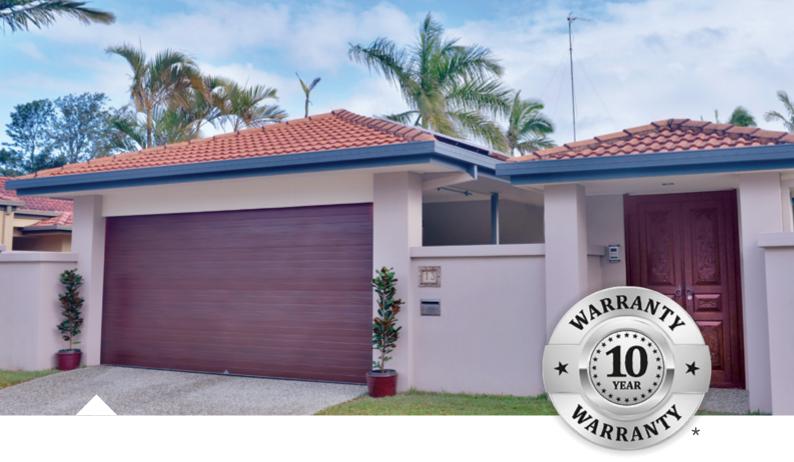

## COLOUR CHOICE, STYLISH SELECTION

The pre-painted steel finish will suit any high-end architecture and deliver superior performance against Australia's harsh elements.

You can choose a modern, textured timber look with an inspiring new range of finishes available to suit any design or style.

TimbaLook has all of the upsides and none of the downsides of a real timber garage door. The innovative alternative is:

- Made from precoated coil that mimics the look of timber
- Available in 8 colours and patterns unique to Centurion
- The result of technology new to Australia
- Precoated prior to roll forming to provide a consistent finish
- Now available in ALL four Centurion styles including Regency and Georgian
- Backed by a 10 year industry leading warranty\*.