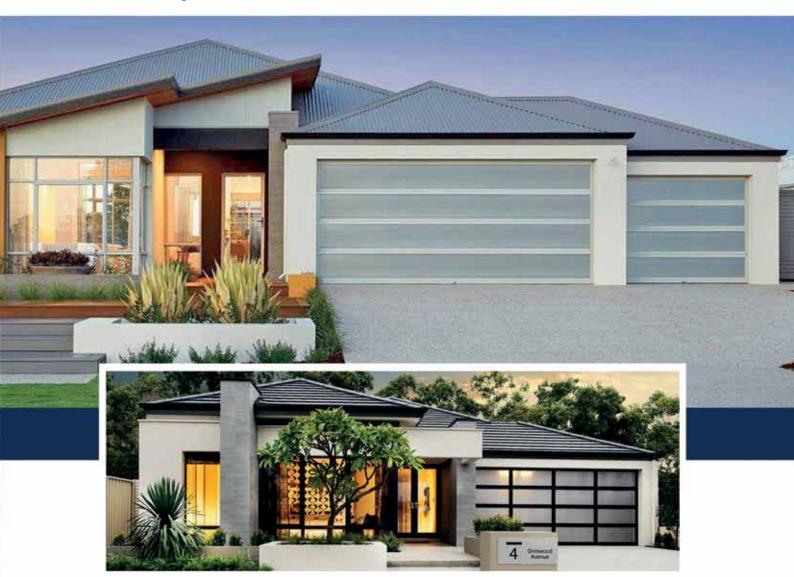

## WE'RE ALL ABOUT THE RANGE

Our Sunshine Series doors are all about "The Range." The Sunshine series comes in over 60 decorator powder coat finishes, 12 different insert options and your choice of pattern and design.