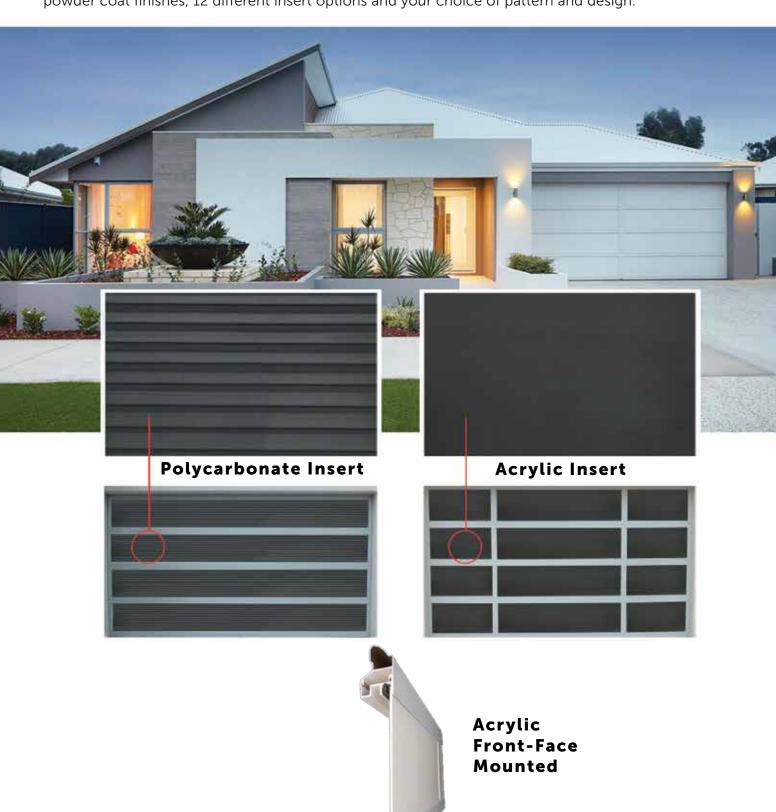

## WE'RE ALL ABOUT THE RANGE

Our Sunshine Series doors are all about "The Range." The Sunshine series comes in over 60 decorator powder coat finishes, 12 different insert options and your choice of pattern and design.

2. Choose your insert available in either Perspex or Polycarbonate

| Single Insert.          |
|-------------------------|
|                         |
| Twin Insert. 50/50      |
|                         |
| Triple Insert. 33/33/33 |
|                         |
| Triple Insert. 25/50/25 |
|                         |
| Quad Insert. 25/25/25   |
|                         |