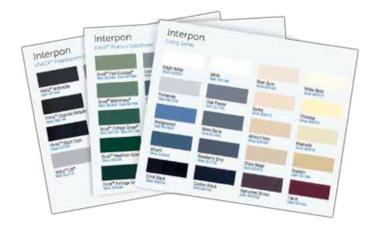

### **STEP TWO**

1. Choose your frame pattern and colour. You can have your choice of frame design spacings, below are some of the more popular alternatives or simply tell us what you want. All our aluminium frame systems are available in over 60 standard Interpon powder coat colours.

Note: The colour chart and samples shown are some of the colours available. We recommend the viewing of actual Perspex and Polycarbonate samples and the Interpon powdercoat colour chart before final selection.