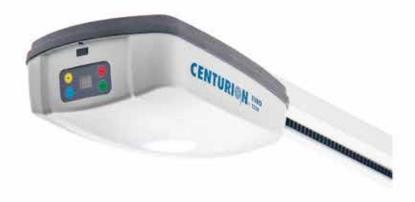

#### **CENTURION OPENER**

Just like everything else about our sectional doors, the motors in our CENTURION OPENERS are quiet by design. For ultimate peace and quiet, combine your sectional door with one of our openers.

### **CENTURION** EURO OPENERS

- Australia's most advanced residential door openers
- Euro 1250 and 1250W are Australia's most powerful residential door openers at 1250 NM
- Super quiet belt drive
- 5 year comprehensive parts warranty
- WiFi options with Australia's first in-built camera