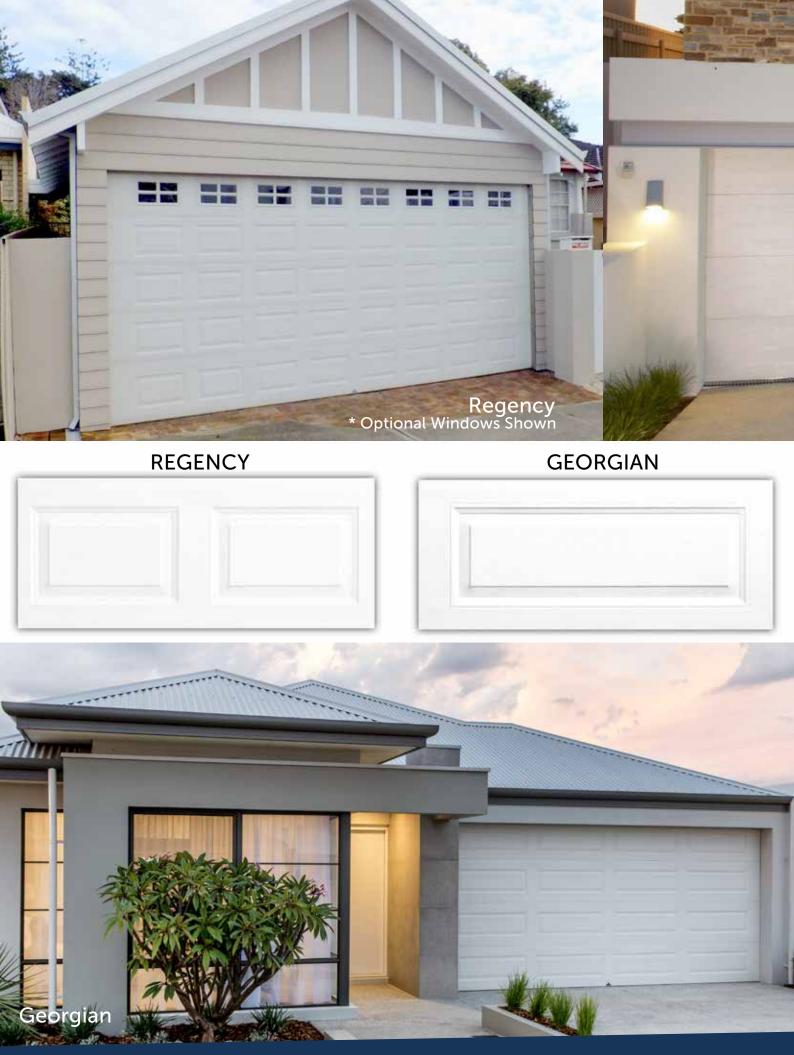

#### MEDITERRANEAN

#### COSMOPOLITAN

DESIGN SELECTION

# UPGRADE TO WINDOWS

Let the sun shine into your garage. With 16 different window designs to choose from, you can achieve the exact look you want for your home facade! All of our windows are available in your choice of Clear or Grey Tinted Perspex as an optional extra for your sectional garage door.

Classic Cream Regency door with Sunrise windows

Colerbond

Surfmist Regency door

with Stockton windows

|                 | PRE           | MI                                                                                                              | JM T               | IMB                     | ALO                                                                                                                        |                                 |                  |
|-----------------|---------------|-----------------------------------------------------------------------------------------------------------------|--------------------|-------------------------|----------------------------------------------------------------------------------------------------------------------------|---------------------------------|------------------|
|                 |               |                                                                                                                 |                    |                         |                                                                                                                            |                                 |                  |
| *CRADLE         | *SIMPSON      | * DAINTREE                                                                                                      | *HUON BIRCH        | * PEMBERTON             | *GIBB RIVER                                                                                                                | *KURAND                         | A *ATHERTO       |
| MOUNTAIN ASH    | DESERT ASH    | CEDAR                                                                                                           |                    | GUM                     | RED BARK                                                                                                                   |                                 | BLACKWO          |
| CC              |               | UR (                                                                                                            | HAR                | <b>T</b>                | UniCot                                                                                                                     | e /LUX                          |                  |
|                 |               |                                                                                                                 |                    |                         | CRADLE MOUN<br>SIMPSON DESI<br>DAINTREE CED/<br>HUON BIRCH<br>PREMBRTON G<br>GIBB RIVER REI<br>KURANDA BAR<br>ATHERTON BLA | ERT ASH<br>AR<br>SUM<br>D<br>RK | *<br>*<br>*<br>* |
| HAMPTONS        | DOVER WHITE ™ | SURFMIST ®                                                                                                      | SOUTHERLY®         | SHALE GREY™             | HAMPTONS W                                                                                                                 |                                 | ↓<br>↓           |
|                 |               |                                                                                                                 |                    |                         | Colert                                                                                                                     | bonð                            |                  |
|                 |               |                                                                                                                 |                    |                         | <b>DOVER WHITE</b>                                                                                                         |                                 | 1                |
| BLUEGUM ®       | WINDSPRAY®    | BASALT ®                                                                                                        |                    | PAPERBARK ®             | SURFMIST<br>SOUTHERLY                                                                                                      |                                 | 1                |
|                 |               |                                                                                                                 |                    |                         | SHALE GREY                                                                                                                 |                                 | 4                |
|                 |               |                                                                                                                 |                    |                         | BLUEGUM                                                                                                                    |                                 | J                |
|                 |               |                                                                                                                 |                    |                         | WINDSPRAY                                                                                                                  |                                 | ,<br>,           |
|                 |               |                                                                                                                 |                    |                         | BASALT                                                                                                                     |                                 | 1                |
|                 |               |                                                                                                                 |                    |                         | CLASSIC CREAN<br>PAPERBARK                                                                                                 | n                               | 1                |
|                 | (             |                                                                                                                 |                    |                         |                                                                                                                            | E                               | 1                |
| EVENING HAZE ®  | DUNE ®        | COVE ®                                                                                                          | GULLY ®            | JASPER ®                | DUNE                                                                                                                       | -                               | √<br>./          |
|                 |               |                                                                                                                 |                    |                         | COVE                                                                                                                       |                                 | Ĵ                |
|                 |               |                                                                                                                 |                    |                         | GULLY                                                                                                                      |                                 | ,<br>,           |
|                 |               |                                                                                                                 |                    |                         | JASPER                                                                                                                     |                                 | J                |
|                 |               |                                                                                                                 |                    |                         | MANOR RED                                                                                                                  |                                 | •                |
|                 |               |                                                                                                                 |                    |                         | TERRAIN<br>WALLABY                                                                                                         |                                 | •                |
|                 |               |                                                                                                                 |                    |                         | WOODLAND G                                                                                                                 | DEY                             | 1                |
|                 |               |                                                                                                                 |                    |                         | MANGROVE                                                                                                                   |                                 | √                |
| *MANOR RED ®    | *TERRAIN ®    | WALLABY ®                                                                                                       | WOODLAND<br>GREY ® | * MANGROVE ®            | PALE EUCALYP                                                                                                               | r i                             | •                |
|                 |               |                                                                                                                 | GRET               |                         | <b>COTTAGE GREE</b>                                                                                                        | N                               | •                |
|                 |               |                                                                                                                 |                    |                         | IRONSTONE                                                                                                                  |                                 | 1                |
|                 |               |                                                                                                                 |                    |                         | DEEP OCEAN                                                                                                                 |                                 | 1                |
|                 |               |                                                                                                                 |                    |                         | MONUMENT                                                                                                                   |                                 | 1                |
|                 |               |                                                                                                                 |                    |                         | NIGHT SKY                                                                                                                  |                                 | $\checkmark$     |
|                 | . J           |                                                                                                                 |                    |                         | CEDAR                                                                                                                      |                                 |                  |
| PALE EUCALYPT ® | * COTTAGE     | IRONSTONE ®                                                                                                     | DEEP OCEAN ®       | MONUMENT ®              | CAOBA                                                                                                                      |                                 |                  |
|                 | GREEN ®       |                                                                                                                 |                    | * Colours<br>will apply | s are not standarc                                                                                                         | colours and                     | additional costs |
|                 |               |                                                                                                                 |                    | J Stand                 | lard colour                                                                                                                |                                 |                  |
|                 |               | •                                                                                                               |                    |                         | ium colour                                                                                                                 |                                 |                  |
|                 |               | the second se |                    |                         | nal powder coat finish - surcharge                                                                                         |                                 |                  |
|                 |               |                                                                                                                 |                    |                         |                                                                                                                            | nish - surcharg                 | e                |