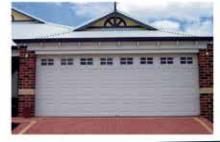

# UPGRADE TO WINDOWS

Let the sun shine into your garage. With 16 different window designs to choose from, you can achieve the exact look you want for your home facade! All of our windows are available in your choice of Clear or Grey Tinted Perspex as an optional extra for your sectional garage door.