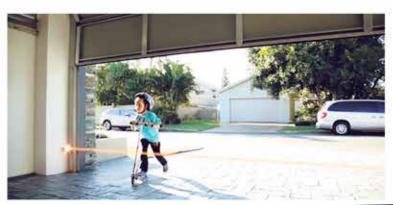

#### **OBSTACLE DETECTION SYSTEM**

Our OBSTACLE DETECTION SYSTEM can immediately detect an obstruction by transmitting a light beam across the width of the garage door opening. If the beam is broken, the garage door will reverse its direction before impacting the obstruction.