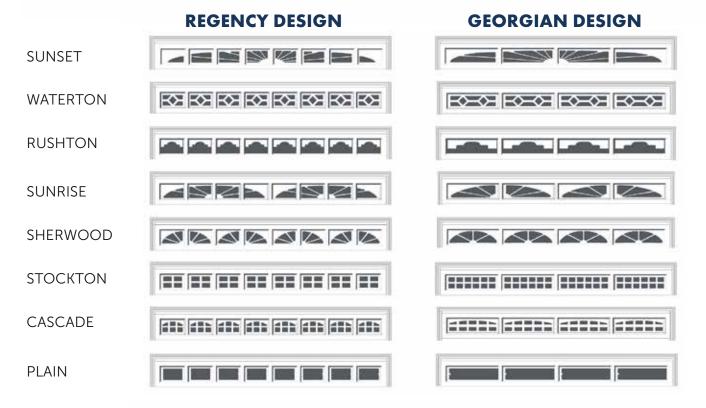

# UPGRADE TO WINDOWS

Let the sun shine into your garage. With 16 different window designs to choose from, you can achieve the exact look you want for your home facade! All of our windows are available in your choice of Clear or Grey Tinted Perspex as an optional extra for your sectional garage door.

Classic Cream Regency door with Sunrise windows

Colerbond

Surfmist Regency door

with Stockton windows

|                 | PRE           | MI                                                                                                              | JM T               | IMB                     | ALO                                                                                                                        |                                 |                  |
|-----------------|---------------|-----------------------------------------------------------------------------------------------------------------|--------------------|-------------------------|----------------------------------------------------------------------------------------------------------------------------|---------------------------------|------------------|
|                 |               |                                                                                                                 |                    |                         |                                                                                                                            |                                 |                  |
| *CRADLE         | *SIMPSON      | * DAINTREE                                                                                                      | *HUON BIRCH        | * PEMBERTON             | *GIBB RIVER                                                                                                                | *KURAND                         | A *ATHERTO       |
| MOUNTAIN ASH    | DESERT ASH    | CEDAR                                                                                                           |                    | GUM                     | RED BARK                                                                                                                   |                                 | BLACKWO          |
| CC              |               | UR (                                                                                                            | HAR                | <b>T</b>                | UniCot                                                                                                                     | e /LUX                          |                  |
|                 |               |                                                                                                                 |                    |                         | CRADLE MOUN<br>SIMPSON DESI<br>DAINTREE CED/<br>HUON BIRCH<br>PREMBRTON G<br>GIBB RIVER REI<br>KURANDA BAR<br>ATHERTON BLA | ERT ASH<br>AR<br>SUM<br>D<br>RK | *<br>*<br>*<br>* |
| HAMPTONS        | DOVER WHITE ™ | SURFMIST ®                                                                                                      | SOUTHERLY®         | SHALE GREY™             | HAMPTONS W                                                                                                                 |                                 | ↓<br>↓           |
|                 |               |                                                                                                                 |                    |                         | Colert                                                                                                                     | bonð                            |                  |
|                 |               |                                                                                                                 |                    |                         | <b>DOVER WHITE</b>                                                                                                         |                                 | 1                |
| BLUEGUM ®       | WINDSPRAY®    | BASALT ®                                                                                                        |                    | PAPERBARK ®             | SURFMIST<br>SOUTHERLY                                                                                                      |                                 | 1                |
|                 |               |                                                                                                                 |                    |                         | SHALE GREY                                                                                                                 |                                 | 4                |
|                 |               |                                                                                                                 |                    |                         | BLUEGUM                                                                                                                    |                                 | J                |
|                 |               |                                                                                                                 |                    |                         | WINDSPRAY                                                                                                                  |                                 | ,<br>,           |
|                 |               |                                                                                                                 |                    |                         | BASALT                                                                                                                     |                                 | 1                |
|                 |               |                                                                                                                 |                    |                         | CLASSIC CREAN<br>PAPERBARK                                                                                                 | n                               | 1                |
|                 | (             |                                                                                                                 |                    |                         |                                                                                                                            | E                               | 1                |
| EVENING HAZE ®  | DUNE ®        | COVE ®                                                                                                          | GULLY ®            | JASPER ®                | DUNE                                                                                                                       | -                               | √<br>./          |
|                 |               |                                                                                                                 |                    |                         | COVE                                                                                                                       |                                 | Ĵ                |
|                 |               |                                                                                                                 |                    |                         | GULLY                                                                                                                      |                                 | ,<br>,           |
|                 |               |                                                                                                                 |                    |                         | JASPER                                                                                                                     |                                 | J                |
|                 |               |                                                                                                                 |                    |                         | MANOR RED                                                                                                                  |                                 | •                |
|                 |               |                                                                                                                 |                    |                         | TERRAIN<br>WALLABY                                                                                                         |                                 | •                |
|                 |               |                                                                                                                 |                    |                         | WOODLAND G                                                                                                                 | DEY                             | 1                |
|                 |               |                                                                                                                 |                    |                         | MANGROVE                                                                                                                   |                                 | √                |
| *MANOR RED ®    | *TERRAIN ®    | WALLABY ®                                                                                                       | WOODLAND<br>GREY ® | * MANGROVE ®            | PALE EUCALYP                                                                                                               | r i                             | •                |
|                 |               |                                                                                                                 | GRET               |                         | <b>COTTAGE GREE</b>                                                                                                        | N                               | •                |
|                 |               |                                                                                                                 |                    |                         | IRONSTONE                                                                                                                  |                                 | 1                |
|                 |               |                                                                                                                 |                    |                         | DEEP OCEAN                                                                                                                 |                                 | 1                |
|                 |               |                                                                                                                 |                    |                         | MONUMENT                                                                                                                   |                                 | 1                |
|                 |               |                                                                                                                 |                    |                         | NIGHT SKY                                                                                                                  |                                 | $\checkmark$     |
|                 | . J           |                                                                                                                 |                    |                         | CEDAR                                                                                                                      |                                 |                  |
| PALE EUCALYPT ® | * COTTAGE     | IRONSTONE ®                                                                                                     | DEEP OCEAN ®       | MONUMENT ®              | CAOBA                                                                                                                      |                                 |                  |
|                 | GREEN ®       |                                                                                                                 |                    | * Colours<br>will apply | s are not standarc                                                                                                         | colours and                     | additional costs |
|                 |               |                                                                                                                 |                    | J Stand                 | lard colour                                                                                                                |                                 |                  |
|                 |               | •                                                                                                               |                    |                         | ium colour                                                                                                                 |                                 |                  |
|                 |               | the second se |                    |                         | nal powder coat finish - surcharge                                                                                         |                                 |                  |
|                 |               |                                                                                                                 |                    |                         |                                                                                                                            | nish - surcharg                 | e                |