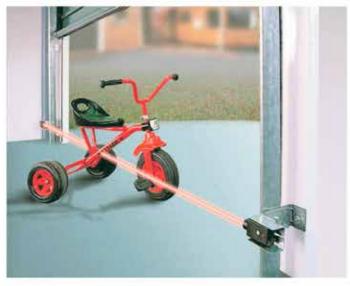

#### **OBSTACLE DETECTION SYSTEM**

Our OBSTACLE DETECTION SYSTEM can immediately detect an obstruction by transmitting a light beam across the width of the garage door opening. If the beam is broken, the garage door will reverse its direction before impacting the obstruction.