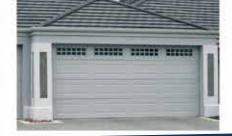

# UPGRADE TO WINDOWS

Let the sun shine into your garage. With 16 different window designs to choose from, you can achieve the exact look you want for your home facade! All of our windows are available in your choice of Clear or Grey Tinted Perspex as an optional extra for your sectional garage door.