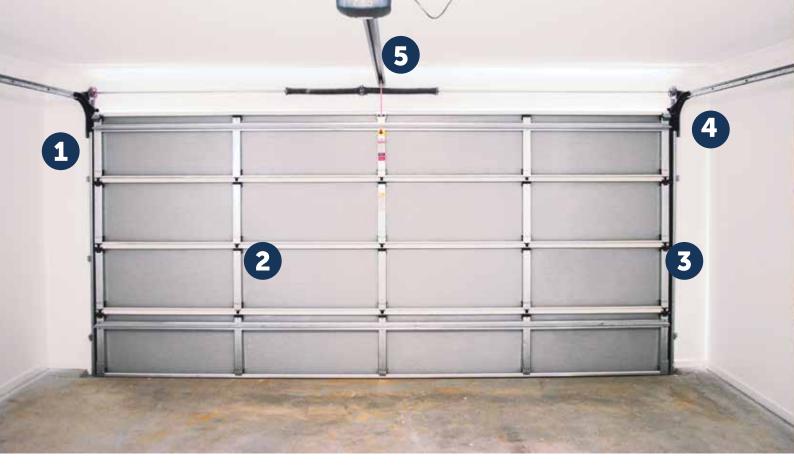

#### **CLICK AND GO TRACK CURVE**

Centurion's CLICK AND GO TRACK CURVE means fast installation, with quieter operation and greatly reduced maintenance.

#### **TUFF TRACK**

Centurion's unique TUFF TRACK is up to 50% stronger than normal tracks! This also comes with our factory pressed bracket system for a neat and professional looking installation.

#### **PIVOT LOCK HINGE**

Our unique patented PIVOT LOCK HINGE system sees the door hinge blocks installed within the door panel in a factory-controlled environment, allowing the hinges to simply be clicked into place during installation in just seconds.

#### **ROLLER CARRIER**

Centurion's unique ROLLER CARRIER allows quick and simple installation of door rollers, with no metal on metal contact for smoother, quieter operation.

#### **CENTURION OPENER**

Just like everything else about our sectional doors, the motors in our CENTURION OPENERS are quiet by design. For ultimate peace and quiet, combine your sectional door with one of our openers.