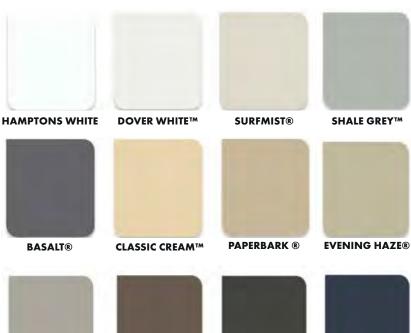

| Colerbond     |   |
|---------------|---|
| DOVER WHITE   | 1 |
| SURFMIST      | 1 |
| SHALE GREY    | 1 |
| BASALT        | 1 |
| CLASSIC CREAM | 1 |
| PAPERBARK     | 1 |
| EVENING HAZE  | 1 |
| DUNE          | 1 |
| JASPER        | 1 |
| WOODLAND GREY | 1 |
| IRONSTONE     | 1 |
| DEEP OCEAN    | 1 |
| MONUMENT      | 1 |
| CEDAR         |   |
| CAOBA         |   |