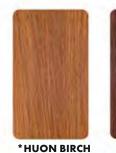

## PREMIUM TIMBALOOK

RED

BARK

BLACKWOOD

## UniCote LUX

| HUON BIRCH         | • |
|--------------------|---|
| GIBB RIVER RED     | • |
| KURANDA BARK       | • |
| ATHERTON BLACKWOOD | • |
| HAMPTONS WHITE     | ✓ |
|                    | 1 |