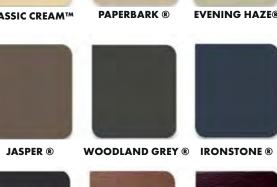

| Colerbond     |   |
|---------------|---|
| DOVER WHITE   | 1 |
| SURFMIST      | 1 |
| SHALE GREY    | 1 |
| BASALT        | 1 |
| CLASSIC CREAM | 1 |
| PAPERBARK     | 1 |
| EVENING HAZE  | 1 |
| DUNE          | 1 |
| JASPER        | 1 |
| WOODLAND GREY | 1 |
| IRONSTONE     | 1 |
| DEEP OCEAN    | 1 |
| MONUMENT      | 1 |
| CEDAR         |   |
| CAOBA         |   |