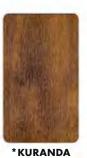

## PREMIUM TIMBALOOK

RED

BARK

BLACKWOOD

## UniCote LUX

| HUON BIRCH         | • |
|--------------------|---|
| GIBB RIVER RED     | • |
| KURANDA BARK       | • |
| ATHERTON BLACKWOOD | • |
| HAMPTONS WHITE     | ✓ |
|                    | 1 |