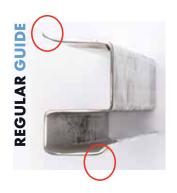

### **OUR SAFE-EDGE DESIGN®**

Ordinarily, roller door guide rails have had sharp metal edges. At Centurion, we have eliminated the dangers associated with this by creating the "Safe-Edge" innovation.

If you look closely at the edge of your roller door guide rail, you can see that the edge has been folded over to protect unsuspecting fingers from sharp edges. That's just another innovation from Centurion to keep you and your family safe.