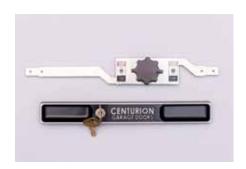

### **ROLLER DOOR LOCKS**

#### STANDARD / COUNTERTOP

This type of lock is the standard lock for your residential roller door. They can be keyed differently or keyed alike depending on your needs.

#### **SHOOT BOLT**

These locks, featuring the ability to secure your door with a padlock, provide you with that added peace of mind and security.

#### **SELF-STORAGE**

The self storage lock, rightly named, is most commonly used by self storage complexes. This lock features the option of being double-padlocked.