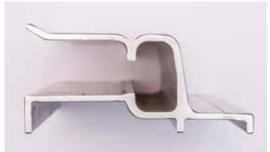

### SPECIALISED WINDSHIELD® SYSTEM

Wind-rated and high security cyclone proof systems, made from an incredibly thick and strong high performance grade aluminium.

## WINDSHIELD® ROLLER DOOR INNOVATION

Our innovation, WindShield®, is a line of roller doors developed and tested in-house with the specific intention of meeting National Construction Code regulations (AS/NZS 1170.2-2011 Amdt 5) and to provide an economical wind-rated roller door for cyclonic and non-cyclonic regions.