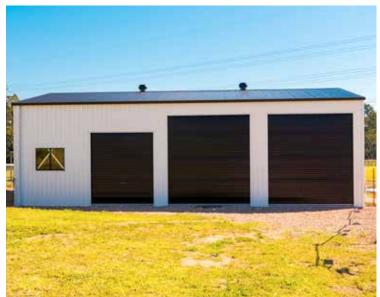

### **SHED AND STORAGE**

Roller doors are the ultimate door when it comes to shed and storage. Not only is this door perfect for securing your tools, equipment, and stored valuables, it can also be automated or installed with planetary chain-link equipment, allowing you easy access in and out of your shed or storage area. With a wide range of locks and handy features, this is definitely the door to look at when considering shed and storage.

### COMMERCIAL

Roller doors aren't just useful for residential properties. Our roller doors are designed to withstand the harsh Australian climate, especially when outfitted with our special wind lock system to prevent doors from pulling out during high wind conditions. You can also select a variety of different lock designs for added security and convenience.