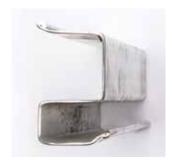

### **OUR SAFE-EDGE DESIGN®**

Ordinarily, roller door guide rails have had sharp metal edges. At Centurion, we have eliminated the dangers associated with this by creating the "Safe-Edge" innovation.

If you look closely at the edge of your roller door guide rail, you can see that the edge has been folded over to protect unsuspecting fingers from sharp edges. That's just another innovation from Centurion to keep you and your family safe.

**JUR SAFE-EDGE** 