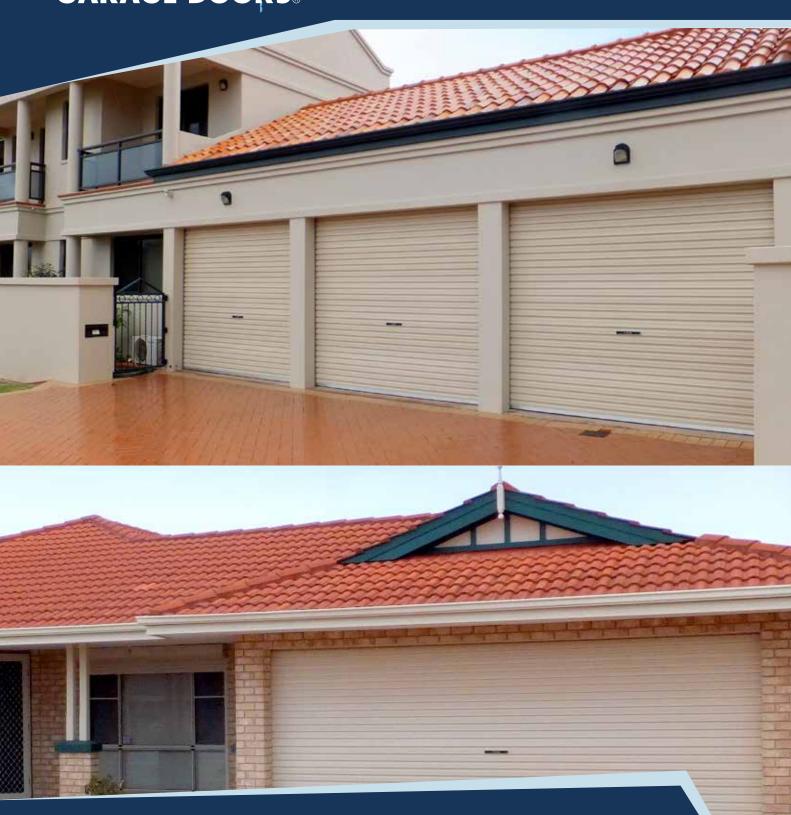

### **RESIDENTIAL**

Even though garage doors have diversified a lot since the invention of the roller door, some homeowners still love this traditional door. Roller doors are light, secure, and designed to withstand the harsh Australian climate. Many people also like that these doors don't require the installation of tracks along your garage ceiling, meaning that your ceiling space is left free for you to set up a car hoist or similar equipment.

Roller doors don't require the installation of tracks along your garage ceiling, meaning that your ceiling space is left free for you to set up a car hoist or similar equipment.