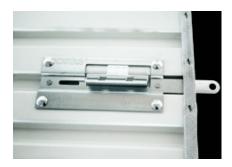

#### STANDARD / COUNTERTOP

This type of lock is the standard lock for your residential roller door. They can be keyed differently or keyed alike depending on your needs.