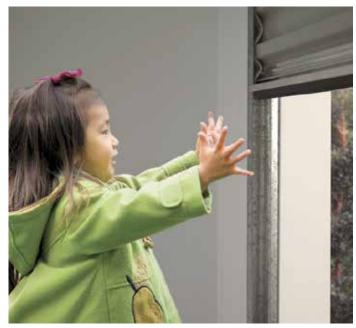

# **DESIGNED TO BE SAFE**

Centurion Garage Doors have a long history of developing products with exceptional safety-focused features, developed in-house by our innovative research and development team. Our range of roller doors are no exception.

Featuring designs such as our "Safe-Edge" to protect your fingers and our high security and cyclone proof range, our roller doors are designed to protect you and what you care about most.

\*This feature refers to Centurion Residential "A" Series only

### **OUR SAFE-EDGE DESIGN®**

Ordinarily, roller door guide rails have had sharp metal edges. At Centurion, we have eliminated the dangers associated with this by creating the "Safe-Edge" innovation.

If you look closely at the edge of your roller door guide rail, you can see that the edge has been folded over to protect unsuspecting fingers from sharp edges. That's just another innovation from Centurion to keep you and your family safe.