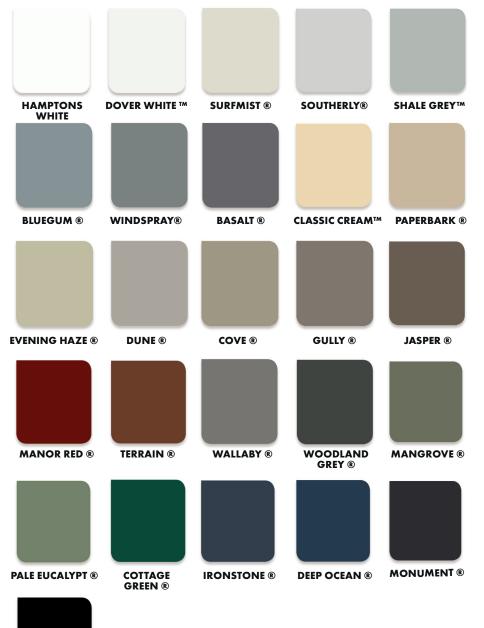

## **COLOUR CHART**

Colerbond

| DOVER WHITE   | J |
|---------------|---|
| SURFMIST      | J |
| SOUTHERLY     | 1 |
| SHALE GREY    | 1 |
| BLUEGUM       | 1 |
| WINDSPRAY     | Ĵ |
| BASALT        | J |
| CLASSIC CREAM | J |
| PAPERBARK     | Ĵ |
| EVENING HAZE  | Ĵ |
| DUNE          | Ĵ |
| COVE          | 1 |
| GULLY         | 1 |
| JASPER        | 1 |
| MANOR RED     | J |
| TERRAIN       | Ĵ |
| WALLABY       |   |
| WOODLAND GREY | 1 |
| MANGROVE      | 1 |
| PALE EUCALYPT | 1 |
| COTTAGE GREEN | √ |
| IRONSTONE     | 1 |
| DEEP OCEAN    | 1 |
| MONUMENT      | 1 |
| NIGHT SKY     | J |

 UniCote®

 HAMPTONS WHITE

The COLORBOND® steel colour swatches and images shown have been reproduced to represent actual product colours as accurately as possible. However, we recommend checking your chosen colour against an actual sample of the product before purchasing, as varying light conditions and limitations of the printing process may affect colour tones. To determine the most suitable material for your project, please contact Centurion Garage Doors or an authorised Centurion Garage Doors representative in your area. COLORBOND® and ® colour names are registered trademarks of BlueScope Steel Limited. ™ colour names are trademarks of BlueScope Steel Limited. Centurion Garage Doors logo and the word Centurion are registered trademarks of Centurion Garage Doors Pty Ltd.